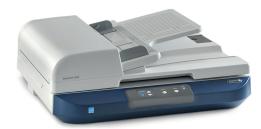

# Xerox® DocuMate® 4830 Versatile Scanning Solution for Large Documents

- 30 ppm in simplex and 60 ipm in duplex
- Scan large documents via the A3 flatbed or through the ADF
- Ultrasonic Double Feed Detection
- One Touch scanning to any of 9 destination at the touch of a button
- Convert documents into searchable PDF files
- Automatic Image Enhancement tools without the need of user intervention

#### **Be More Productive**

The Xerox® DocuMate® 4830 is an effective way to index stacks of large-sized documents and import them to a content management solution in a single step. The DocuMate 4830 is an affordable, entry-level A3 scanner that offers outstanding performance and exceptional reliability for corporate workgroups/departments and small or medium-sized businesses.

The DocuMate 4830 has a friendly interface that allows the user to simply insert their document and press one of the buttons on the front panel of the scanner to initiate scanning and automatically email, print, convert or share the file. The buttons are preset at the optimal resolution, colour depth, file format and paper size for common scanning tasks, but of course can be easily changed at any time.