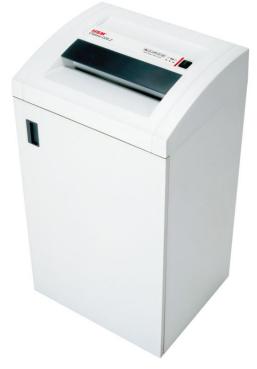

Technical and design modifications reserved.

Solid and reliable document shredder with powerful 1400-Watt motor and high cutting performance for use in the open-plan office. Recommended for use by about five to eight people.

- High quality materials and "Made in Germany" quality for security and durability.
- Cutting rollers made of hardened solid steel with lifetime warranty.
- Powerful motor allows for continuous operation.
- Automatic return eliminates paper jams.
- Safety element prevents unintentional entry.
- Light barrier for automatic start/stop.
- Convenient removal and emptying of the removable reusable collecting bag.
- High quality wooden floor cabinet with door.