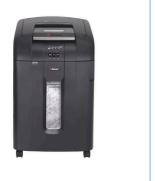

# Auto+ 600X Cross Cut Shredder

2103500A

### **Product Description**

Spend 98% less time shredding, save time and money with Auto Feed shredders. The Auto+ 600X shredder automatically shreds up to 600 sheets (80gsm) or 660 sheets (70gsm) in to P-4 (4\*40mm) cross cut pieces. No need to stand and feed it with paper, or even remove staples or paper clips first. With an automatic feed and a 80 litre bin you can simply load up to 600 A4 sheets and leave it to get on with the job.

#### **Features**

- Auto Feed feature for maximum of 600 sheets (80 gsm) or 660 sheets (70 gsm)
- · Shreds Credit Cards
- Very quiet operation < 60 DbA
- P-4, 4x40 mm cross cut pieces
- · Reliable roller based technology
- Shred up to 10 sheets through the manual feed slot
- · Easy to use controls
- Door open/bin full and cool down indicator
- · Auto & Manual reverse functions
- · Sleep mode after 2 minutes of non use
- Easy to empty 80 litre pull out bin with viewing window