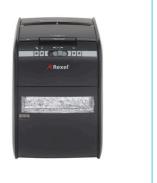

## Auto+ 90X Cross Cut Shredder

#### **Product Description**

Spend 98% less time shredding, save time and money with Auto Feed shredders. The Auto+ 90X shredder automatically shreds up to 90 sheets (80gsm) or 100 sheets (70gsm) in to P-3 (4\*45mm) cross cut pieces. No need to stand and feed it with paper, or even remove staples or paper clips first. With an automatic feed and a 20 litre bin you can simply load up to 90 A4 sheets and leave it to get on with the job.

## Features

- Auto Feed feature for maximum of 90 sheets (80 gsm) or 100 sheets (70 gsm)
- · Shreds Credit Cards
- Very quiet operation < 60 DbA
- P-3, 4x45 mm cross cut pieces
- Reliable roller based technology
- . Shred up to 6 sheets through the manual feed slot
- · Easy to use controls
- Door open/bin full and cool down indicator
- · Auto & Manual reverse functions
- · Sleep mode after 2 minutes of non use
- Easy to empty 20 litre pull out bin with viewing window