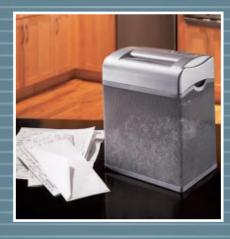

## **Benefits**

- Desktop shredder
- Cross cut offers higher security and significantly reduces bulk waste
- Auto-start maximises ease of use
- Mesh basket allows visual access to shred volume
- Compact size
- Contemporary styling
- Ideal for shredding receipts and financial information
- Accepts small staples and credit cards