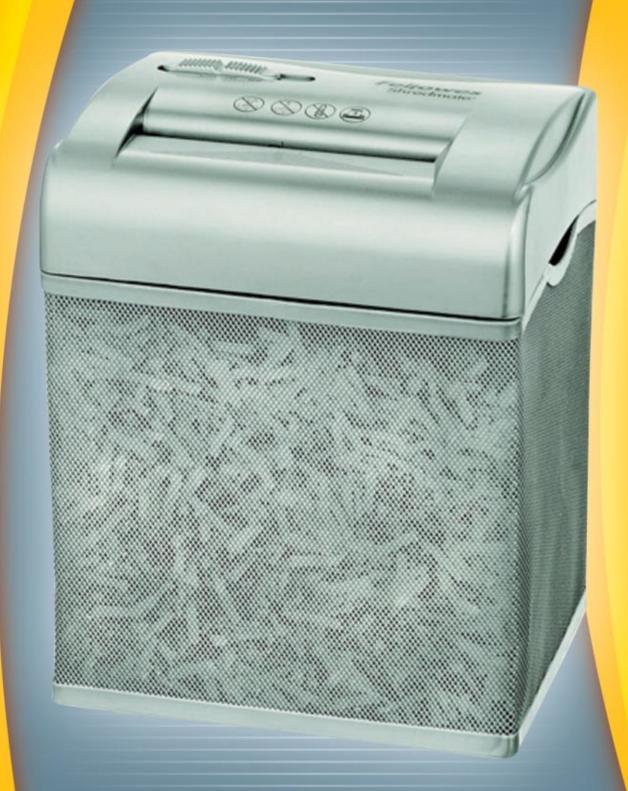

## SHREDMATE

## **Features**

- 4 sheet capacity
- 3.9 x 23mm cross cut size
- 115mm throat width
- Auto start/stop
- Reverse
- Safety cut-out on bin removal
- 4.5 litre mesh waste basket holds up to 40 shredded sheets
- 1 year warranty

## **Benefits**

- Desktop shredder
- Cross cut offers higher security and significantly reduces bulk waste
- Auto-start maximises ease of use
- Mesh basket allows visual access to shred volume
- Compact size
- Contemporary styling
- Ideal for shredding receipts and financial information
- Accepts small staples and credit cards