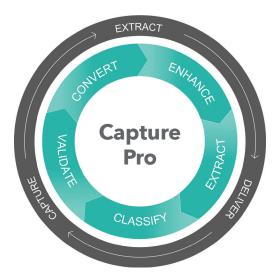

Organizations need capture technology that delivers results without getting in the way of normal business processes. Technology that works the way you need it to, quickly converting batches of paper documents into information you can use.

Benefits your can expect with Kodak Capture Pro
Cost Savings: Help eliminate the bottlenecks and inefficiencies of document preparation and operator intervention during scanning

• **Customer Satisfaction:** Streamlined, efficient business processes empower your decision makers and increase customer satisfaction