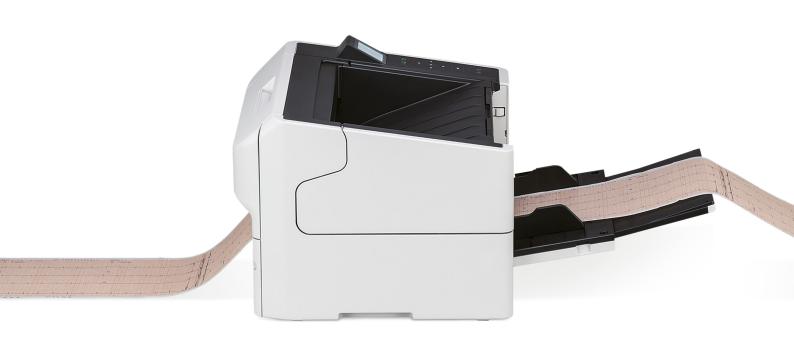

#### U-turn and straight transport systems

Enabling you to seamlessly scan documents of varying sizes, thicknesses and lengths.

\*A4/Letter/Portrait/200/300dpi, Binary/Colour

### Legal

Batch-scan up to 200 pages at a time for efficient, laboursaving handling of large volumes.