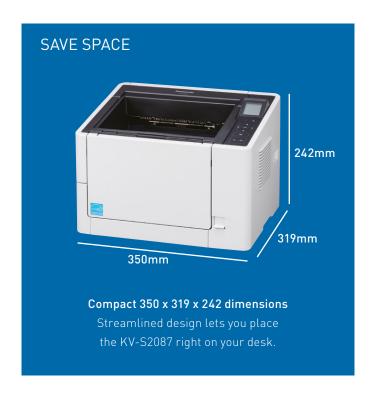

he effort out of high-volume scanning.

#### One-touch scanning of up to 200 documents in ADF

Eliminating the need to set up scanning parameters every time.

#### Digital imprinter and/ or post imprinter

Allowing you to easily compare your scanned data with the original document.

#### U-turn and straight transport systems

Enabling you to seamlessly scan documents of varying sizes, thicknesses and lengths.



\*A4/Letter/Portrait/200/300dpi, Binary/Colour

#### SAVE RESOURCE

#### Remote control software for online scanning status checks

Eliminating the need for individual operator management and maintenance.

#### Batch control

For greatly increased efficiency.

#### **Auto Rescan and Auto Preview features**

Allowing you to review and select best scan with no need for re-scanning.



## Light years ahead of the competition

|                          |               | KV-S2087                      | Competitor A       | Competitor B                  | Competitor C       |
|--------------------------|---------------|-------------------------------|--------------------|-------------------------------|--------------------|
| Scanning speed (ppm/ipm) | 200dpi B&W    | 85/170                        | 80/160             | 60/120                        | 70/140             |
|                          | 300dpi Colour | 85/170                        | 80/160             | 60/84                         | 40/80              |
| ADF (sheets) 80g/m²      |               | 200                           | 80                 | 100                           | 100                |
|