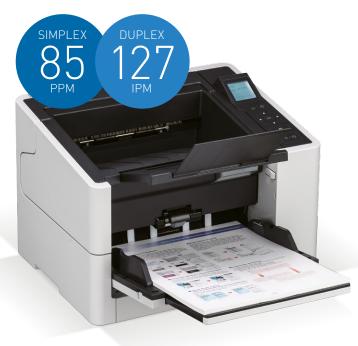

#### Incredibly fast scanning speed of 85ppm/ 170 ipm in duplex\*.

Featuring the same speed and durability as an A3 scanner, to take all the effort out of high-volume scanning.

## Light years ahead of the competition

|                          |               | KV-S2087                      | Competitor A       | Competitor B                  | Competitor C       |
|--------------------------|---------------|-------------------------------|--------------------|-------------------------------|--------------------|
| Scanning speed (ppm/ipm) | 200dpi B&W    | 85/170                        | 80/160             | 60/120                        | 70/140             |
|                          | 300dpi Colour | 85/170                        | 80/160             | 60/84                         | 40/80              |
| ADF (sheets) 80g/m²      |               | 200                           | 80                 | 100                           | 100                |
| Feeding path             |               | U-turn / Straight             | Straight           | U-turn / Straight             | Straight           |
| Document weight (g/m²)   |               | ADF: 20-157<br>Manual: 20-546 | ADF:27~413         | ADF: 52~128<br>Manual: 52~546 | ADF: 34~413        |
| Card scan                |               | Yes                           | Yes                | Yes                           | Yes                |
| Passport scan            |               | Yes                           | -                  | -                             | -                  |
| Long paper scanning (mm) |               | Unlimited                     | 5,588              | 3,000                         | 4,064              |
| Exit speed control       |               | Yes                           | -                  | -                             | -                  |
| Background color         |               | Black/White (Auto)            | Black/White (Auto) | Black                         | Black (opt. White) |
| Interface                |               | USB 3.0                       | USB 3.0            | USB 2.0                       | USB 2.0            |
| Imprinter                |               | Post (option)                 | Post (option)      | -                             | -                  |
| Soft-imprinter           |               | Yes                           | Yes                | -                             | -                  |
| Roller life (sheets)     |               | 350K                          | 200K               | 250K                          | 125K               |
| Size (W x D x H: mm)     |               | 343 x 315 x 260               | 301 x 160 x 158    | 318 x 278 x 185               | 330 x 162 x 246    |