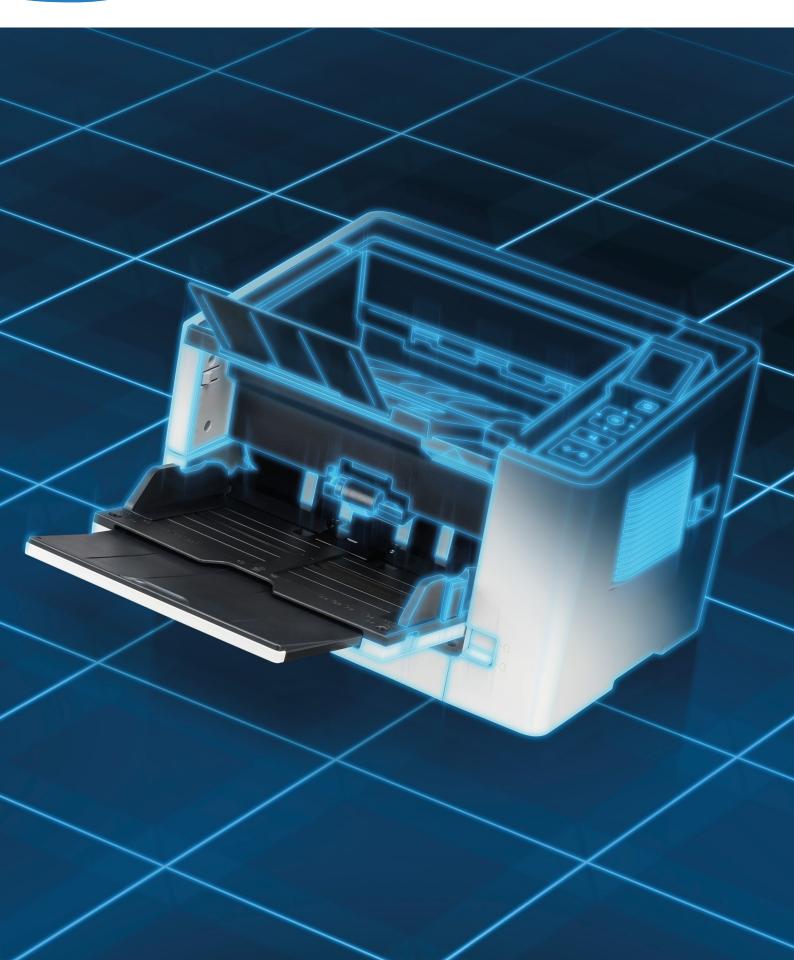

### Scanning evolution

The brand-new KV-S2087

## Looking for time-saving functionality without prohibitive costs?

The brand-new KV-S2087 high-speed, multi-document A4 colour scanner is an evolution in scanner performance.

Thanks to its exceptional extended functionality and competitive price, it's the new must-have for medium and large-sized businesses across the finance, legal, healthcare and hospitality industries.

### Enhanced performance for increased productivity.

#### U-turn and straight transport systems

Enabling you to seamlessly scan documents of varying sizes, thicknesses and lengths.

\*A4/Letter/Portrait/200/300dpi, Binary/Colour