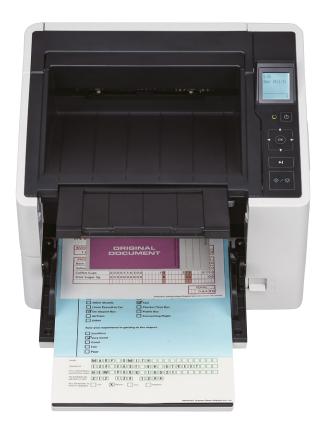

#### One-touch scanning of up to 200 documents in ADF

Eliminating the need to set up scanning parameters every time.